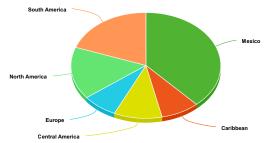

## **Geographic Origins**

Visitors from 20+ countries

- Mexico : Mexico City, Guadalajara, Monterrey, Los Cabos, La Paz, Acapulco, Merida, Cozumel, Veracruz, Playa del Carmen and Cancun
- Central & South America: Colombia, Argentia, Brazil, Paraguay, Bolivia, Uruguay, Ecuador, Peru, Chile, Panama, Guatemala, Belize, El Salvador
- USA/Canada: East coast from Florida to New York, South Florida, Texas, Gulf of Mexico, Southern California