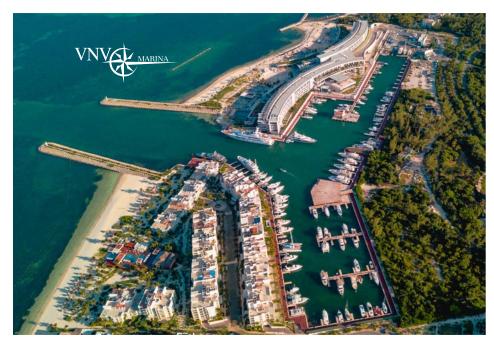

#### New Event Venue for 2024: VNV Marina

The Cancun International Boat Show will be held at the prestigious VNV Marina just 15 minutes north of downtown Cancun in the lavish neighborhood of Playa Mujeres. Known for its exclusivity, beaches, five-star resorts, luxury condominiums, a Greg Norman-designed golf course and a world-class international marina, this is the ideal venue for an international boat show.

VNV Marina is Cancun's international marina. It is the largest, most complete marina able to accommodate vessels over 200ft (60m).

#### **Amenities and Services** include:

Mooring Service •

Concierge

•

•

- Electricity

• Fuel Supply

- Transportation
- Full Service Shipyard Water •
- Immigration & Customs