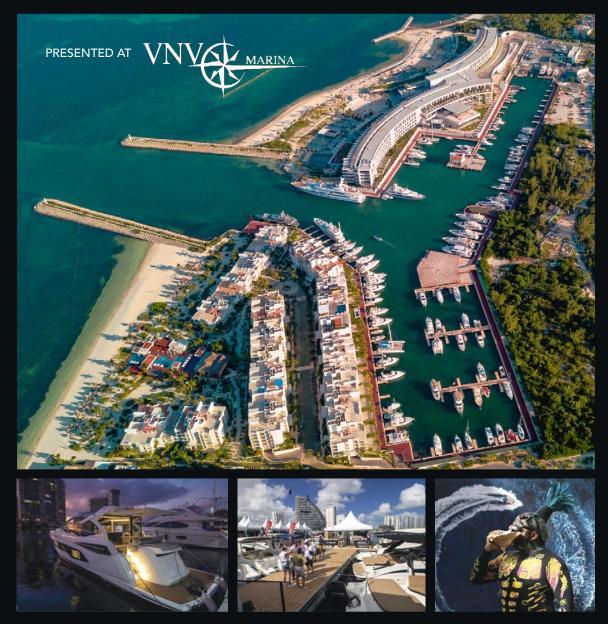

#### New Event Venue for 2024: VNV Marina

The Cancun International Boat Show will be held at the prestigious VNV Marina just 15 minutes north of downtown Cancun in the lavish neighborhood of Playa Mujeres. Known for its exclusivity, beaches, five-star resorts, luxury condominiums, a Greg Norman-designed golf course and a world-class international marina, this is the ideal venue for an international boat show.

VNV Marina is Cancun's international marina. It is the largest, most complete marina able to accommodate vessels over 200ft (60m).

### Location: Playa Mujeres, Mexico

Designed for luxury travel, Playa Mujeres offers exclusively. Just 25 minutes from Cancun International Airport which boasts over 650 flights per day with over 30 million passengers yearly.