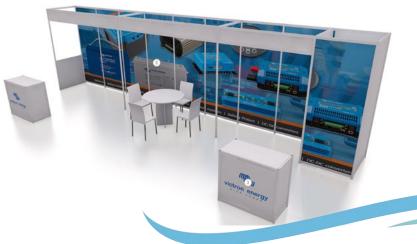

#### Exhibitor Stands/Tents

**Turnkey Stands** include rear wall paneling with printed graphics, general lighting, electricity and shade covering. Turnkey Stands are a cost effective option for a professional image.

Basic Exhibitor Stands include shade covering, general lighting and electricity.

**Slips** include shore-power and water. The dock freeboard height is approximately 39 inches (1m). Safe boarding is the responsibility of the exhibitor.