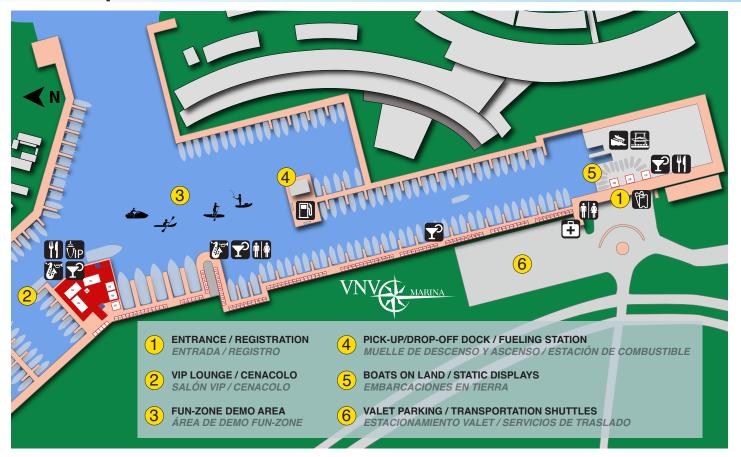

#### Show Map:

#### Exhibitor Stands/Tents

**Turnkey Stands** include rear wall paneling with printed graphics, general lighting, electricity and shade covering. Turnkey Stands are a cost effective option for a professional image.

Basic Exhibitor Stands include shade covering, general lighting and electricity.

**Slips** include shore-power and water. The dock freeboard height is approximately 39 inches (1m). Safe boarding is the responsibility of the exhibitor.

Floating Stands include tent and electricity.

BOATING MEETS LUXURY