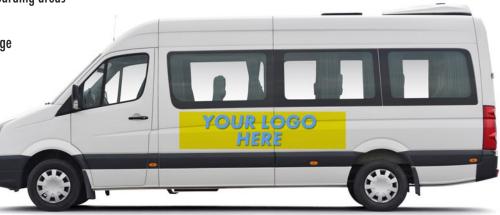

1,000+ jobs created

\$5.2 Million usd Personal income generated in the State of Quintana Roo

\$2.2 Million USd Personal income generated in Cancun

\$24.2 Million usd Total value-added statewide

\$8 Million USd Total value-added statewide in Cancun

Boat Show Visitors Impact\* New dollars to the region and the state

10,000 a 15,000 Attendance 58% of boat show visitors come from outside Quintana Roo

\$2,100 USd average per-day expenditure by out-of-town visitors (hotels, restaurants, retail spending, local transportation, etc.)