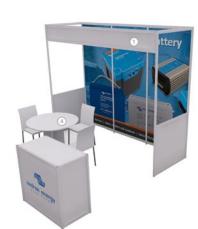

#### Exhibitor Stands/Tents

**Turnkey Stands** include rear wall paneling with printed graphics, general lighting, electricity and shade covering. Turnkey Stands are a cost effective option for a professional image.

### **Shell Schemes**

A cost effective package deal that includes space, graphics, structure, furniture, lighting and electricity.

3x3 Stand with Shell Scheme

3x6 Stand with Shell Scheme

- 3x3m (10x10ft) stand
- 1 facia graphic
- 2 three rear panel graphics
- 3 one lockable reception counter w/graphic
- 4 one table and three chairs
- lighting + one double electrical plug
- cleaning Total Cost: \$2,420 usd
- 3x6m (10x20ft) stand
  - 1 two facia graphics
  - 2 six rear panel graphics
  - 3 two lockable reception counters w/graphics
  - 4 one table and four chairs
- lighting + one double electrical plug
- cleaning
- Total Cost: \$4,290 usd