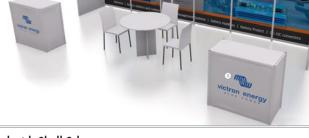

### **Shell Schemes**

A cost effective package deal that includes space, graphics, structure, furniture, lighting and electricity.

3x3 Stand with Shell Scheme

3x6 Stand with Shell Scheme

- 3x3m (10x10ft) stand
- 1 facia graphic
- 2 three rear panel graphics
- 3 one lockable reception counter w/graphic
- 4 one table and three chairs
- lighting + one double electrical plug
- cleaning Total Cost: \$2,420 usd
- 3x6m (10x20ft) stand
  - 1 two facia graphics
  - 2 six rear panel graphics
  - 3 two lockable reception counters w/graphics
  - 4 one table and four chairs
- lighting + one double electrical plug
- cleaning
- Total Cost: \$4,290 usd