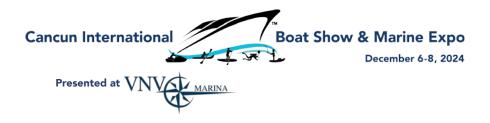

#### Show Map:

#### **Floating Stands:**

Private Showroom and Meeting Space on the water. Host private events, entertain a captive audience while surrounded by the best view of the show. All floating platforms have water-level access.

6m x 6m (20ft x 20ft) Floating Platform Area: 36<sup>2</sup>m (400<sup>2</sup>ft) Includes: Electricity, lights and full tent covering. \$10,000 usd 3m x 6m (10ft x 20ft) Floating Platform (no covering) Area: 18<sup>2</sup>m (200<sup>2</sup>ft) \$6,000 usd each