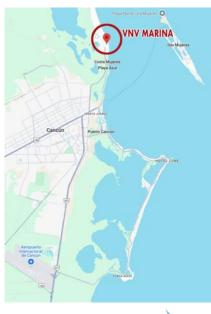

#### New Event Venue for 2024: VNV Marina

The Cancun International Boat Show will be held at the prestigious VNV Marina just 15 minutes north of downtown Cancun in the lavish neighborhood of Playa Mujeres. Known for its exclusivity, beaches, five-star resorts, luxury condominiums, a Greg Norman-designed golf course and a world-class international marina, this is the ideal venue for an international boat show.

VNV Marina is Cancun's international marina. It is the largest, most complete marina able to accommodate vessels over 200ft (60m).

### Location: Playa Mujeres, Mexico

Designed for luxury travel, Playa Mujeres offers exclusively. Just 25 minutes from Cancun International Airport which boasts over 650 flights per day with over 30 million passengers yearly.